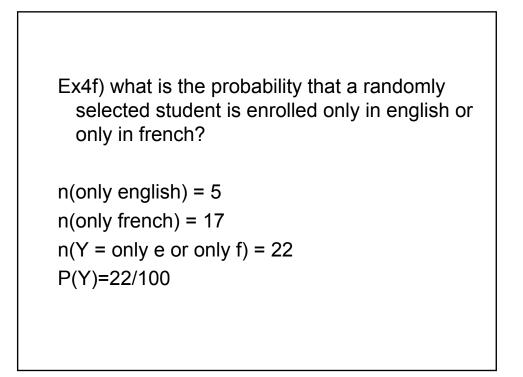

| Example 4                                                                                                                 | Course Taken               | No. of students |
|---------------------------------------------------------------------------------------------------------------------------|----------------------------|-----------------|
| <ul> <li>A survey of 100<br/>students</li> </ul>                                                                          | English                    | 80              |
| <ul> <li>How many<br/>students study</li> <li>a) English only?</li> <li>b) French only?</li> <li>c) Math only?</li> </ul> | Mathematics                | 33              |
|                                                                                                                           | French                     | 68              |
|                                                                                                                           | English and<br>Mathematics | 30              |
|                                                                                                                           | French and<br>Mathematics  | 6               |
| <ul> <li>We need to<br/>draw a Venn<br/>diagram</li> </ul>                                                                | English and<br>French      | 50              |
|                                                                                                                           | All three courses          | 5               |