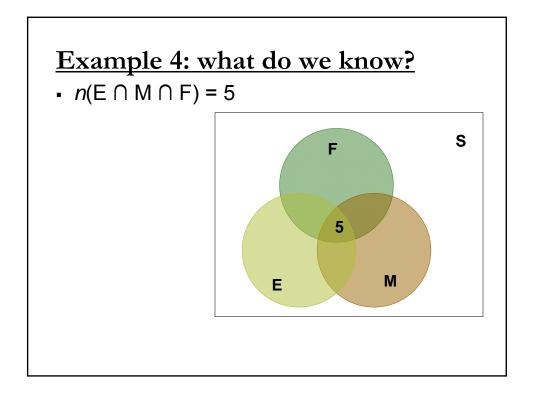

| Example 4                                                                                                                 | Course Taken               | No. of students |
|---------------------------------------------------------------------------------------------------------------------------|----------------------------|-----------------|
| <ul> <li>A survey of 100<br/>students</li> </ul>                                                                          | English                    | 80              |
| <ul> <li>How many<br/>students study</li> <li>a) English only?</li> <li>b) French only?</li> <li>c) Math only?</li> </ul> | Mathematics                | 33              |
|                                                                                                                           | French                     | 68              |
|                                                                                                                           | English and<br>Mathematics | 30              |
|                                                                                                                           | French and<br>Mathematics  | 6               |
| <ul> <li>We need to<br/>draw a Venn<br/>diagram</li> </ul>                                                                | English and<br>French      | 50              |
|                                                                                                                           | All three courses          | 5               |