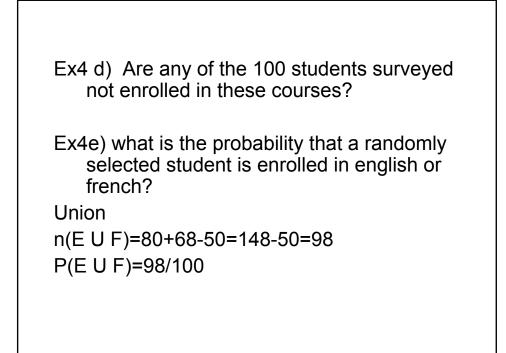

| Example 4                                                                                                                 | Course Taken               | No. of students |
|---------------------------------------------------------------------------------------------------------------------------|----------------------------|-----------------|
| <ul> <li>A survey of 100<br/>students</li> </ul>                                                                          | English                    | 80              |
| <ul> <li>How many<br/>students study</li> <li>a) English only?</li> <li>b) French only?</li> <li>c) Math only?</li> </ul> | Mathematics                | 33              |
|                                                                                                                           | French                     | 68              |
|                                                                                                                           | English and<br>Mathematics | 30              |
|                                                                                                                           | French and<br>Mathematics  | 6               |
| <ul> <li>We need to<br/>draw a Venn<br/>diagram</li> </ul>                                                                | English and<br>French      | 50              |
|                                                                                                                           | All three courses          | 5               |