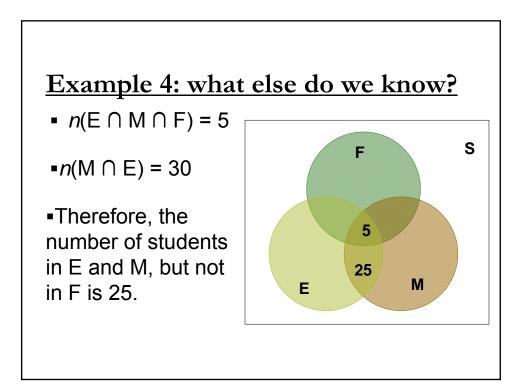

| Example 4                                                                                                                 | Course Taken               | No. of students |
|---------------------------------------------------------------------------------------------------------------------------|----------------------------|-----------------|
| <ul> <li>A survey of 100<br/>students</li> </ul>                                                                          | English                    | 80              |
| <ul> <li>How many<br/>students study</li> <li>a) English only?</li> <li>b) French only?</li> <li>c) Math only?</li> </ul> | Mathematics                | 33              |
|                                                                                                                           | French                     | 68              |
|                                                                                                                           | English and<br>Mathematics | 30              |
|                                                                                                                           | French and<br>Mathematics  | 6               |
| <ul> <li>We need to<br/>draw a Venn<br/>diagram</li> </ul>                                                                | English and<br>French      | 50              |
|                                                                                                                           | All three courses          | 5               |