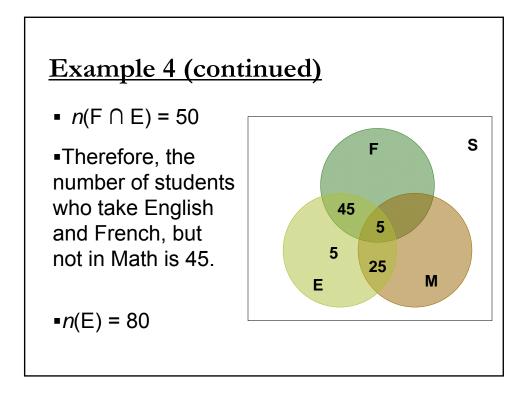

| Example 4                                                                                                                 | Course Taken               | No. of students |
|---------------------------------------------------------------------------------------------------------------------------|----------------------------|-----------------|
| <ul> <li>A survey of 100<br/>students</li> </ul>                                                                          | English                    | 80              |
| <ul> <li>How many<br/>students study</li> <li>a) English only?</li> <li>b) French only?</li> <li>c) Math only?</li> </ul> | Mathematics                | 33              |
|                                                                                                                           | French                     | 68              |
|                                                                                                                           | English and<br>Mathematics | 30              |
|                                                                                                                           | French and<br>Mathematics  | 6               |
| <ul> <li>We need to<br/>draw a Venn<br/>diagram</li> </ul>                                                                | English and<br>French      | 50              |
|                                                                                                                           | All three courses          | 5               |