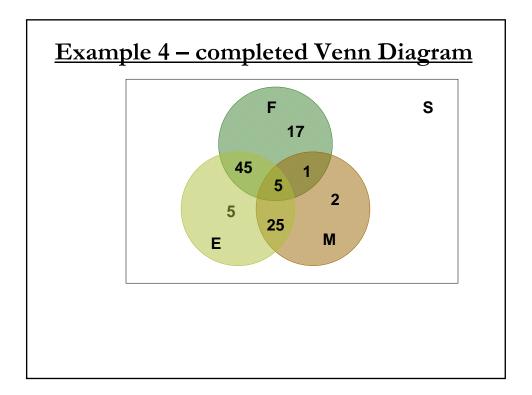

| Example 4                                                                                                                 | Course Taken               | No. of students |
|---------------------------------------------------------------------------------------------------------------------------|----------------------------|-----------------|
| <ul> <li>A survey of 100<br/>students</li> </ul>                                                                          | English                    | 80              |
| <ul> <li>How many<br/>students study</li> <li>a) English only?</li> <li>b) French only?</li> <li>c) Math only?</li> </ul> | Mathematics                | 33              |
|                                                                                                                           | French                     | 68              |
|                                                                                                                           | English and<br>Mathematics | 30              |
|                                                                                                                           | French and<br>Mathematics  | 6               |
| <ul> <li>We need to<br/>draw a Venn<br/>diagram</li> </ul>                                                                | English and<br>French      | 50              |
|                                                                                                                           | All three courses          | 5               |